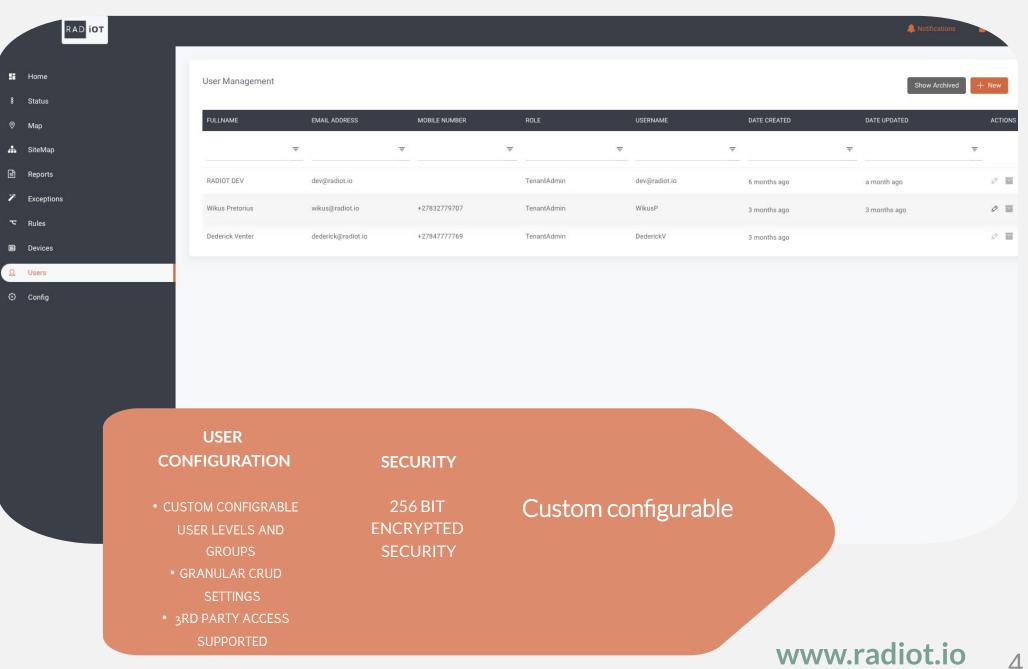

Control your business from the palm of your hand

Alarms, notifications, messages, device controls, measurements, status and workflow rules all managed in a single easy to use mobile application





# Monitor & Control remote sites from Phone, Tablet or PC

No more surprises......





Cloud based multi-tenant IOT platform



#### **Features**

- Rules Engine
- Configurable Site Hierarchy
- Granular User Permissions
- Flexible Reporting Capabilities
- Multiple Notification Methods

Cutting edge secure IOT platform enabling monitoring and control of unlimited locations, tenants, departments and devices.

Build on a scaleable AWS server architecture.

www.radiot.io



# User Management





#### **Site Hierarchy**





### **DEVICE CATALOGUE**











**ALARM OR EXCEPTION** 

#### **STATUS**



www.radiot.io



#### **Utility Metering**





#### **Utility Metering Metrics**





# Utility Metering Metrics





### 4 EYES

#### **SURVEILANCE**







SUPPORTED HARDWARE

w

Home

HIKVISION IP CAMERA RANGE

OTHER BRANDS ON REQUEST

**ALARMS** 

LINE CROSSING &

INTRUSION

Live view and/or short video clips of incidents can be shared to specified users or user groups









# IOT control

in the palm of your hand

#### **Features**

- Rules Engine,
- Configurable Site Hierarchy
- Granular User Permissions
- Flexible Reporting Capabilities
- Multiple Notification Methods





www.radiot.io

# Tell me more

dederick@radiot.io

www.radiot.io

Contact us