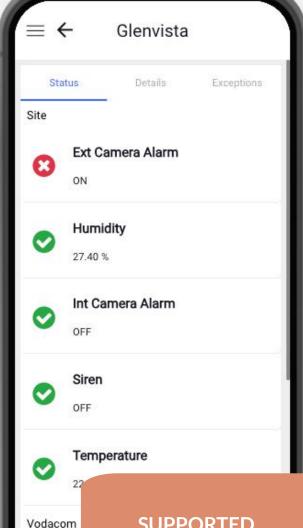

Control your business from the palm of your hand

Alarms, notifications, messages, device controls, measurements, status and workflow rules all managed in a single easy to use mobile application

#### **STATUS**

www.radiot.io

# IOT control

in the palm of your hand