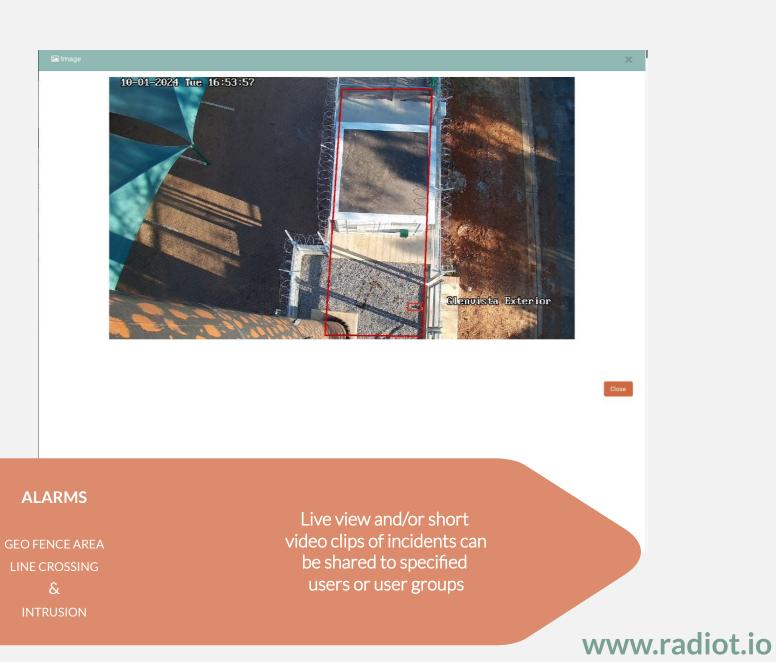

#### **SURVEILANCE**

SUPPORTED HARDWARE

w

Home

HIKVISION IP CAMERA RANGE

OTHER BRANDS ON REQUEST

**ALARMS** 

LINE CROSSING &

INTRUSION

Live view and/or short video clips of incidents can be shared to specified users or user groups