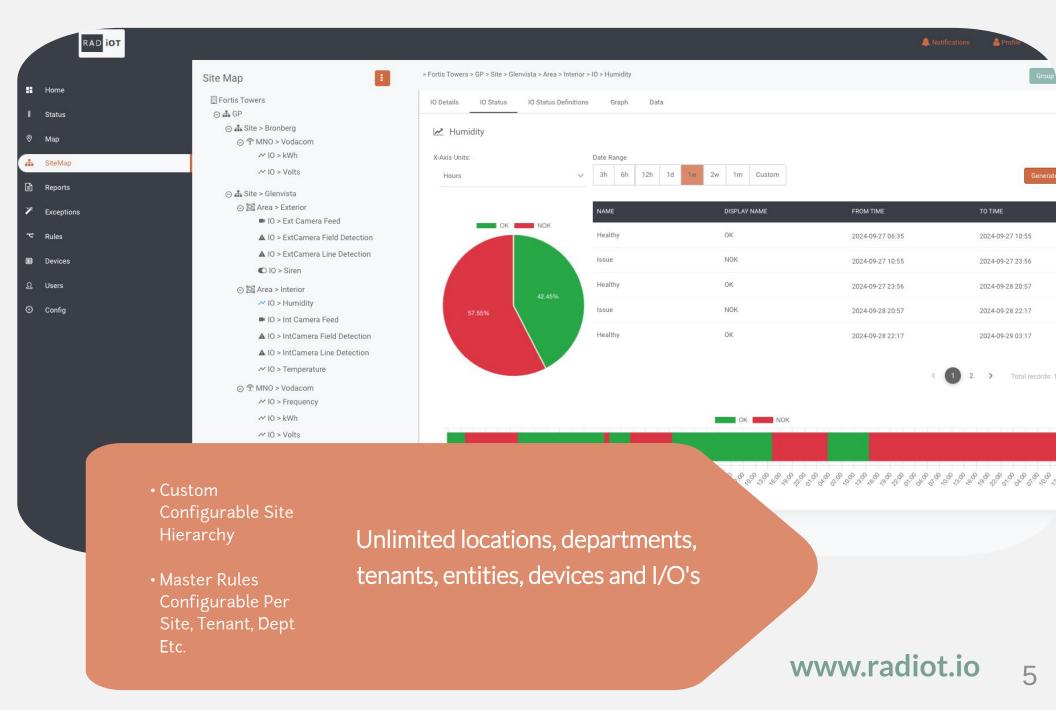

Control your business from the palm of your hand

Alarms, notifications, messages, device controls, measurements, status and workflow rules all managed in a single easy to use mobile application





# Monitor & Control remote sites from Phone, Tablet or PC

No more surprises......





Cloud based multi-tenant IOT platform



#### **Features**

- Rules Engine
- Configurable Site Hierarchy
- Granular User Permissions
- Flexible Reporting Capabilities
- Multiple Notification Methods

Cutting edge secure IOT platform enabling monitoring and control of unlimited locations, tenants, departments and devices.

Build on a scaleable AWS server architecture.

www.radiot.io



# User Management





#### **Site Hierarchy**





### **DEVICE CATALOGUE**











**ALARM OR EXCEPTION** 

#### **STATUS**



www.radiot.io



#### **Utility Metering**





#### **Utility Metering Metrics**





# Utility Metering Metrics





### 4 EYES

#### **SURVEILANCE**







SUPPORTED HARDWARE

w

Home

HIKVISION IP CAMERA RANGE

OTHER BRANDS ON REQUEST

**ALARMS** 

LINE CROSSING &

INTRUSION

Live view and/or short video clips of incidents can be shared to specified users or user groups









# IOT control

in the palm of your hand

#### **Features**

- Rules Engine,
- Configurable Site Hierarchy
- Granular User Permissions
- Flexible Reporting Capabilities
- Multiple Notification Methods





www.radiot.io

# Tell me more

dederick@radiot.io

www.radiot.io

Contact us