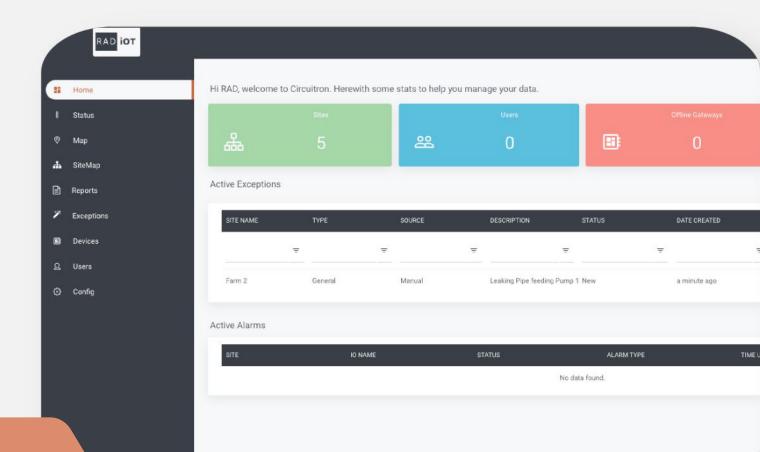

#### **Features**

- Rules Engine
- Configurable Site Hierarchy
- Granular User Permissions
- Flexible Reporting Capabilities
- Multiple Notification Methods

Cutting edge secure IOT platform enabling monitoring and control of unlimited locations, tenants, departments and devices.

#### **Features**

- Rules Engine,
- Configurable Site Hierarchy
- Granular User Permissions
- Flexible Reporting Capabilities
- Multiple Notification Methods

www.radiot.io