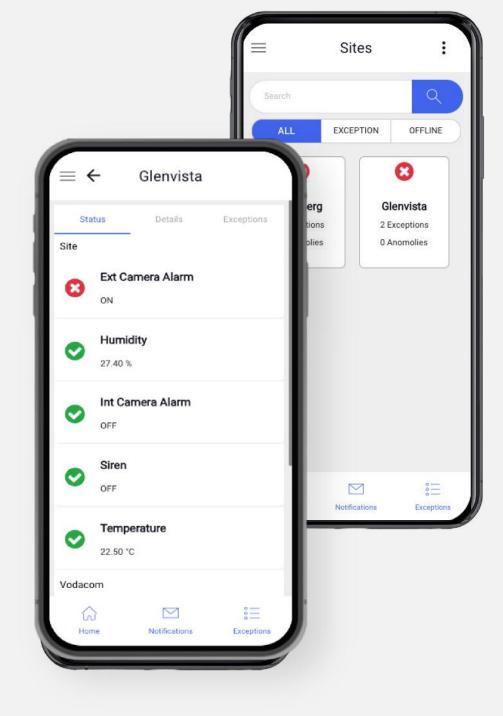

Control your business from the palm of your hand

Alarms, notifications, messages, device controls, measurements, status and workflow rules all managed in a single easy to use mobile application

#### **STATUS**

www.radiot.io