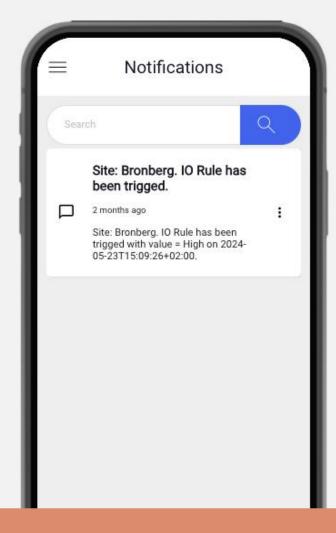

Control your business from the palm of your hand

Alarms, notifications, messages, device controls, measurements, status and workflow rules all managed in a single easy to use mobile application

### **DEVICE CATALOGUE**

**ALARM OR EXCEPTION** 