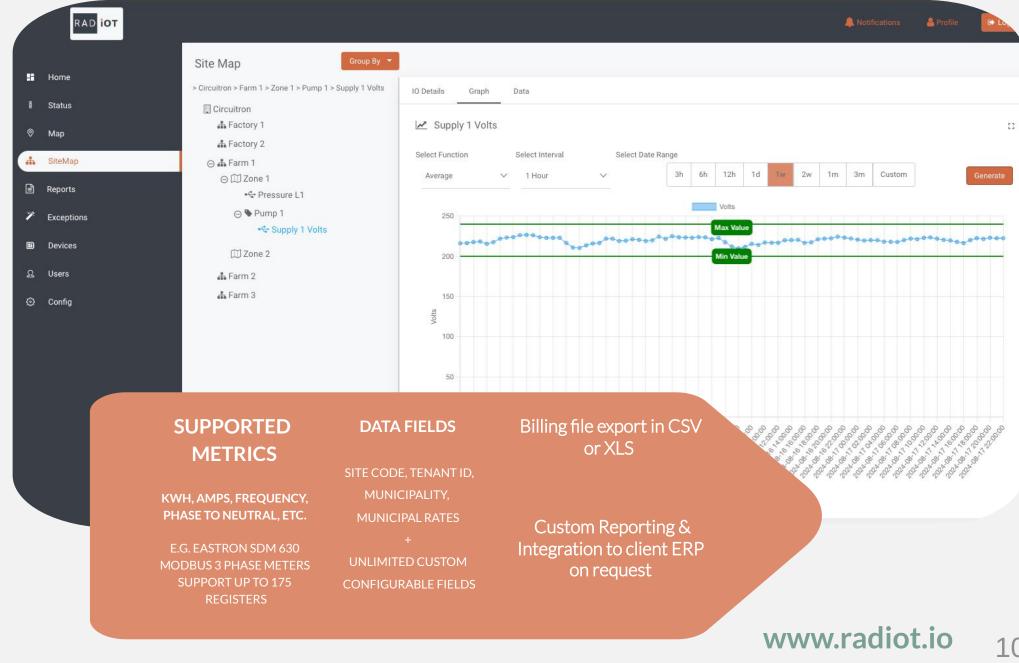

ontrols, measurements, status and workflow rules all managed in a single easy to use mobile application





# Monitor & Control remote sites from Phone, Tablet or PC

No more surprises......





Cloud based multi-tenant IOT platform



#### **Features**

- Rules Engine
- Configurable Site Hierarchy
- Granular User Permissions
- Flexible Reporting Capabilities
- Multiple Notification Methods

Cutting edge secure IOT platform enabling monitoring and control of unlimited locations, tenants, departments and devices.

Build on a scaleable AWS server architecture.

www.radiot.io



# User Management





#### **Site Hierarchy**





### **DEVICE CATALOGUE**











**ALARM OR EXCEPTION** 

#### **STATUS**



www.radiot.io



#### **Utility Metering**





#### **Utility Metering Metrics**





# Utility Metering Metrics





### 4 EYES

#### **SURVEILANCE**







SUPPORTED HARDWARE

w

Home

HIKVISION IP CAMERA RANGE

OTHER BRANDS ON REQUEST

**ALARMS** 

LINE CROSSING &

INTRUSION

Live view and/or short video clips of incidents can be shared to specified users or user groups









# IOT control

in the palm of your hand

#### **Features**

- Rules Engine,
- Configurable Site Hierarchy
- Granular User Permissions
- Flexible Reporting Capabilities
- Multiple Notification Methods





www.radiot.io

# Tell me more

dederick@radiot.io

www.radiot.io

Contact us