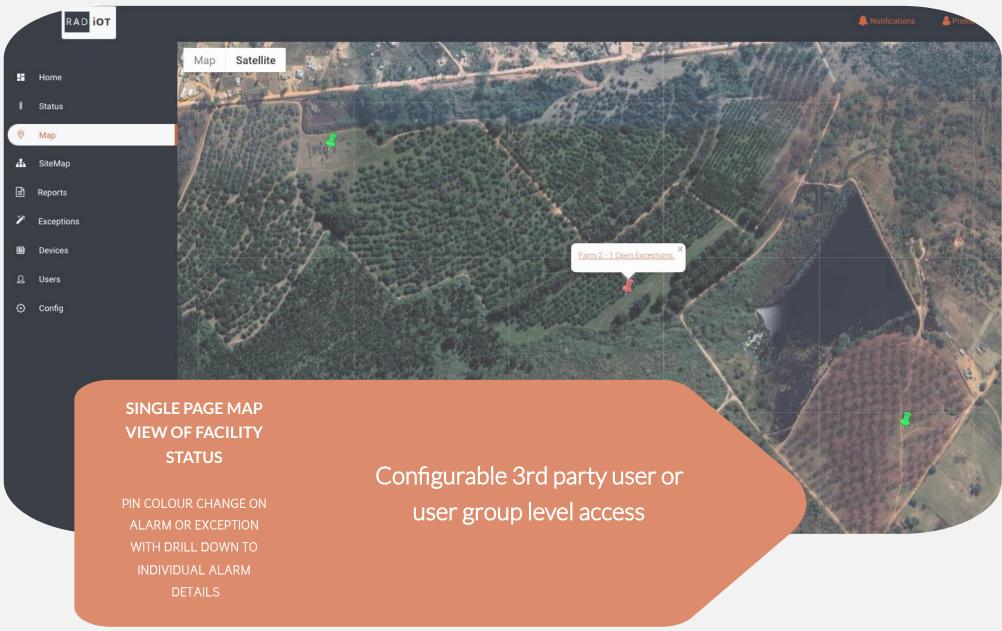

Control your business from the palm of your hand

Alarms, notifications, messages, device controls, measurements, status and workflow rules all managed in a single easy to use mobile application





# Monitor & Control remote sites from Phone, Tablet or PC

No more surprises......





Cloud based multi-tenant IOT platform



#### **Features**

- Rules Engine
- Configurable Site Hierarchy
- Granular User Permissions
- Flexible Reporting Capabilities
- Multiple Notification Methods

Cutting edge secure IOT platform enabling monitoring and control of unlimited locations, tenants, departments and devices.

Build on a scaleable AWS server architecture.

www.radiot.io



# User Management





#### **Site Hierarchy**





### **DEVICE CATALOGUE**











**ALARM OR EXCEPTION** 

#### **STATUS**



www.radiot.io



#### **Utility Metering**





#### **Utility Metering Metrics**





# Utility Metering Metrics





### 4 EYES

#### **SURVEILANCE**







SUPPORTED HARDWARE

w

Home

HIKVISION IP CAMERA RANGE

OTHER BRANDS ON REQUEST

**ALARMS** 

LINE CROSSING &

INTRUSION

Live view and/or short video clips of incidents can be shared to specified users or user groups









# IOT control

in the palm of your hand

#### **Features**

- Rules Engine,
- Configurable Site Hierarchy
- Granular User Permissions
- Flexible Reporting Capabilities
- Multiple Notification Methods





www.radiot.io

# Tell me more

dederick@radiot.io

www.radiot.io

Contact us